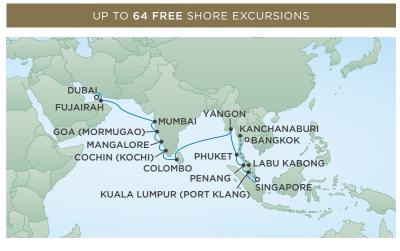

Arrive in Dubai and journey to your desert oasis, Al Maha, a Luxury Collection Desert Resort & Spa with iconic vistas and secluded tranquillity. Cruise from Dubai to Singapore aboard Seven Seas Explorer® making your way from the Middle East to South East Asia. Meditate at a Theravada Buddhist temple, enhancing your understanding of this religion from Colombo or enjoy a specialty cultural variety show and dinner under the stars in Yangon. Journey from Singapore to Bangkok aboard the Eastern & Oriental Express, raising a toast to a world of classic glamour as you travel past lush jungle, ancient temples and quaint villages. Arrive in Bangkok to end your journey at the opulent Mandarin Oriental Bangkok, A luxury five-star hotel with a reputation for style, service and excellence. After experiencing the sights and sounds of Bangkok, enjoy this haven of calm in the heart of the city.

Every Luxury Included

FREE UNLIMITED SHORE EXCURSIONS FREE SPECIALITY RESTAURANTS FREE WIFI THROUGHOUT THE SHIP FREE 24-HOUR ROOM SERVICE FREE UNLIMITED BEVERAGES INCLUDING FINE WINES AND PREMIUM SPIRITS FREE OPEN BARS AND LOUNGES PLUS IN-SUITE MINI-BAR REPLENISHED DAILY FREE PRE-PAID GRATUITIES DUBAI TO BANGKOK | Seven Seas Explorer® DEPART 25 NOV 2020 | 28 NIGHT HOLIDAY