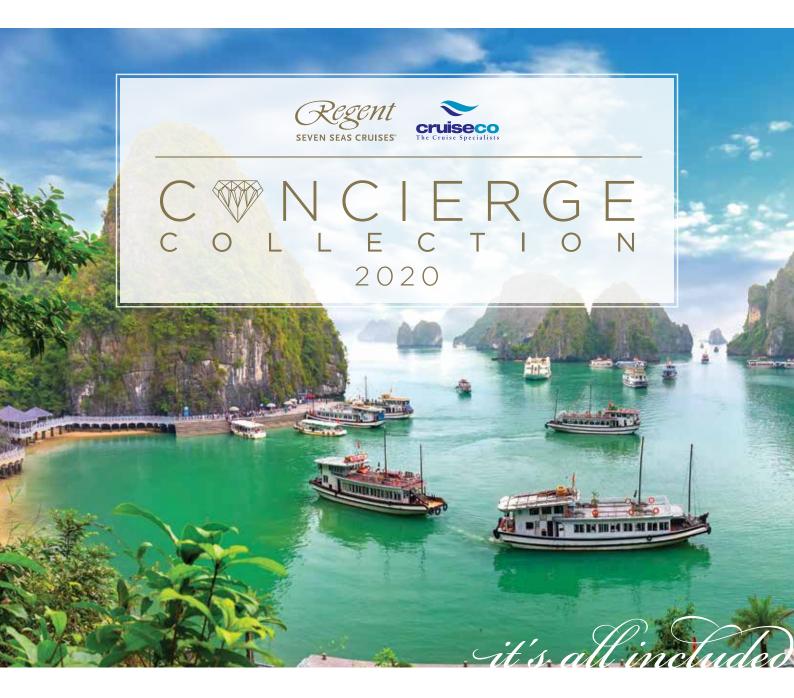

Begin your journey at the Aman Tokyo, a luxurious sanctuary at the top of the Otemachi Tower combining modern design and traditional ryokan-style rooms with spectacular views of the Imperial Gardens and Mount Fuji. Journey from Tokyo to Bangkok aboard Seven Seas Voyager® cruising around the islands of Japan discovering local traditions before enjoying the gems of South East Asia including unique landscapes of Ha Long Bay, the historical beauty of numerous Vietnamese ports into Bangkok. Board the Eastern & Oriental Express from Bangkok to Singapore for an experience brimming with romance, style and indulgence. Travel between ancient wonders and a cosmopolitan city in vintage charm as you watch astonishing landscapes go by. Arrive in Singapore to end your journey at the opulent Raffles Singapore, one of the world's most iconic hotels situated in the heart of the city providing the perfect base to explore all that Singapore has to offer.

# TOKYO TO SINGAPORE | Seven Seas Voyager® DEPART 11 MAR 2020 | 22 NIGHT HOLIDAY