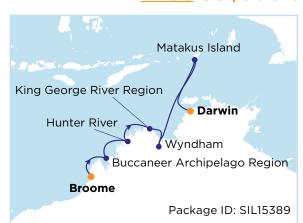

## FREE RETURN AIRFARE, FREE HOTEL STAYS & FREE TRANSFERS!" PLUS US\$500 ONBOARD CREDIT PER SUITE†

Cruise departs 14 July 2021 | Broome to Darwin

## 12 night holiday includes:

- FREE airfare to Broome, returning from Darwin
- FREE 1 night stay at the Cable Beach Club Resort
- 10 night cruise from Broome to Darwin aboard Silver Explorer
- FREE 1 night stay at the Novotel Darwin CBD
- FREE transfers between airport, hotel and port throughout
- FREE return transfers between your home and airport#