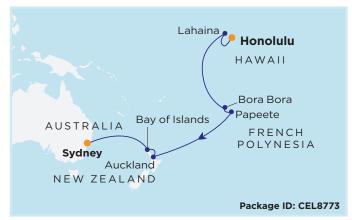

### Honolulu to Sydney | Celebrity Solstice Cruise departs 28 September 2020

#### 19 night holiday includes:

- · Airfare from Sydney to Honolulu
- · 2 night stay at the Waikiki Resort, incl. breakfast
- 17 night cruise from Honolulu to Sydney aboard Celebrity Solstice
- · All main meals<sup>+</sup> and entertainment onboard
- · Transfers between airport, hotel & port in Honolulu